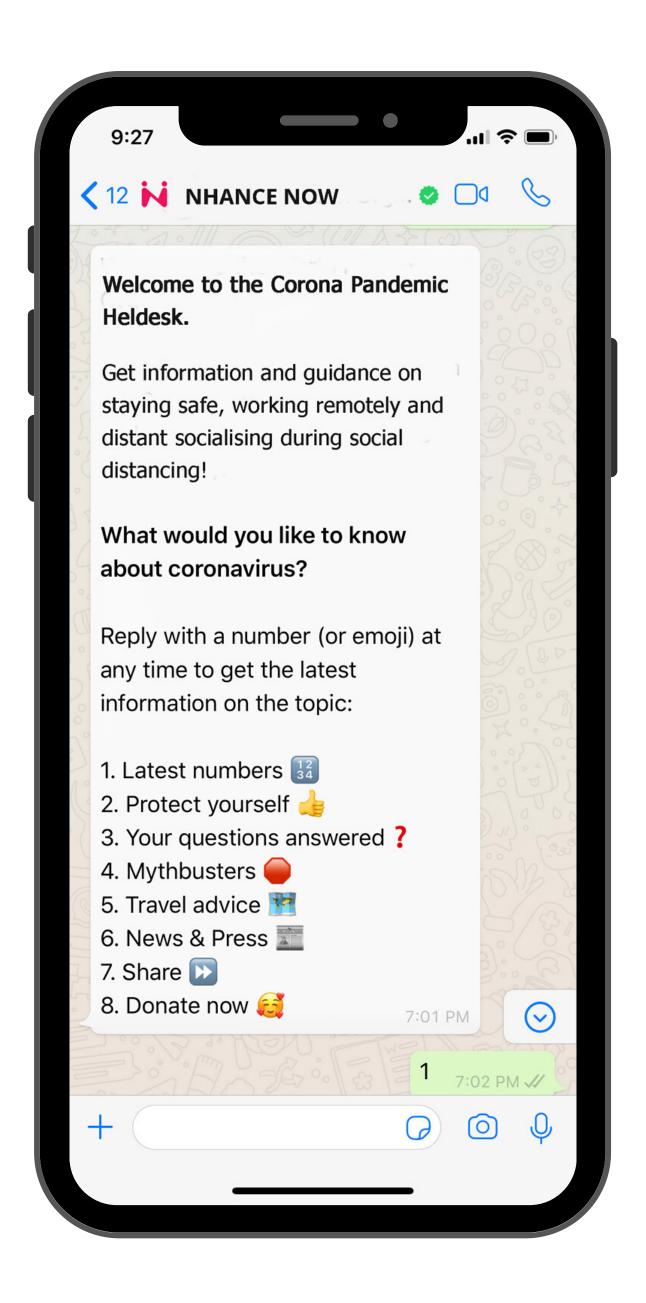

### HOW CAN THE BOT HELP?

### 1 Inform

Helpful and easy-tounderstand information

### 2 Reliable

Information from trusted sources

### 3 Unified

One-stop source of all verified information

### 4 Update

Broadcast latest local news and regular updates